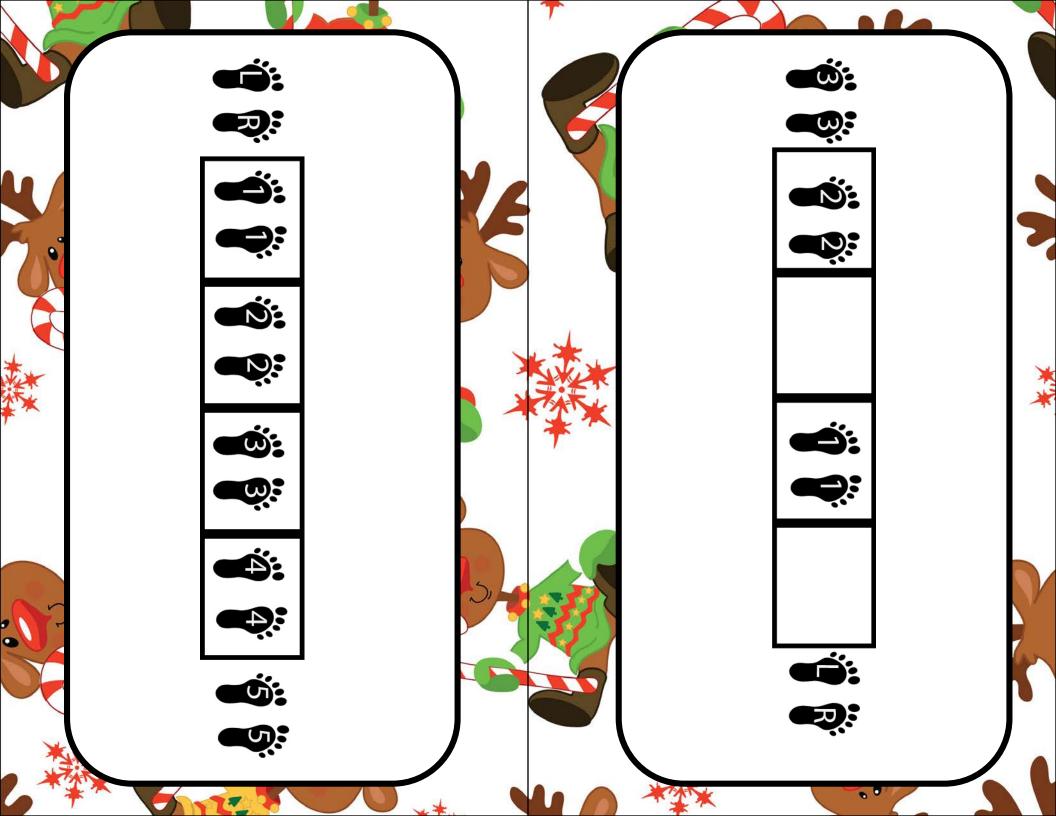

# Agility Cards

Included are agility drill cards to use at stations or help guide you with ideas.

These cards are great for a reindeer bootcamp theme!

Create agility ladders with sidewalk chalk or using painters tape.