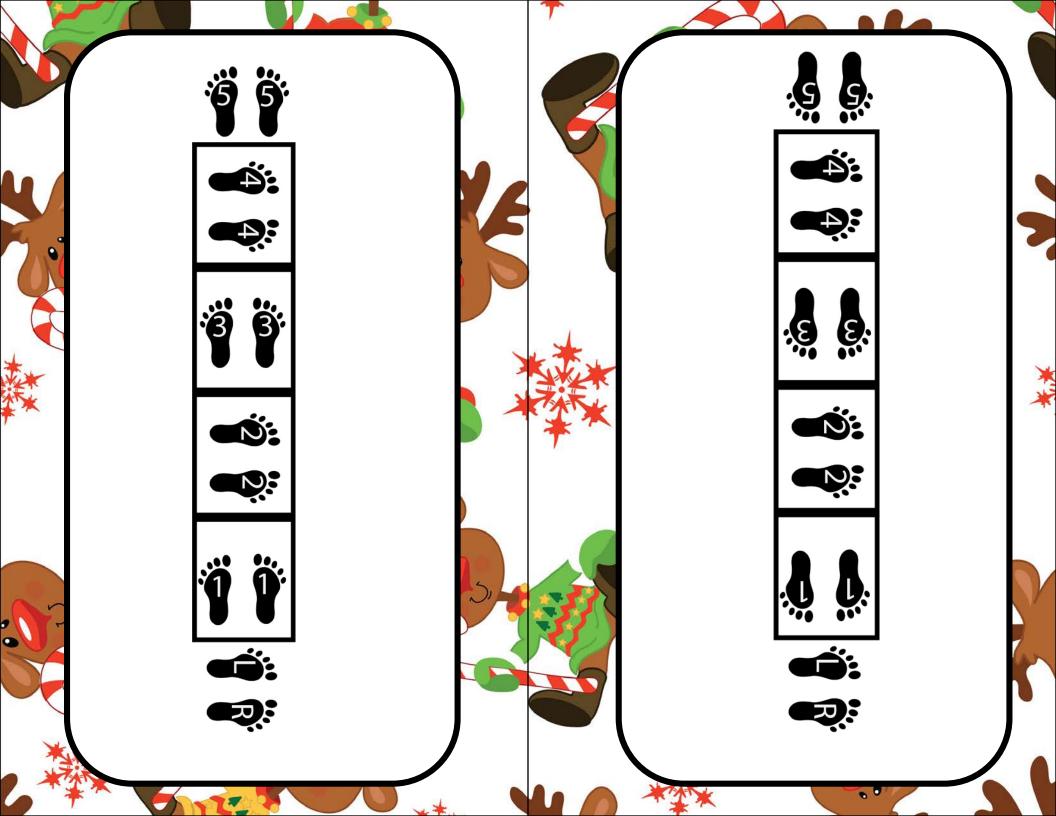

# Agility Cards

Included are agility drill cards to use at stations or help guide you with ideas.

These cards are great for a reindeer bootcamp theme!

Create agility ladders with sidewalk chalk or using painters tape.