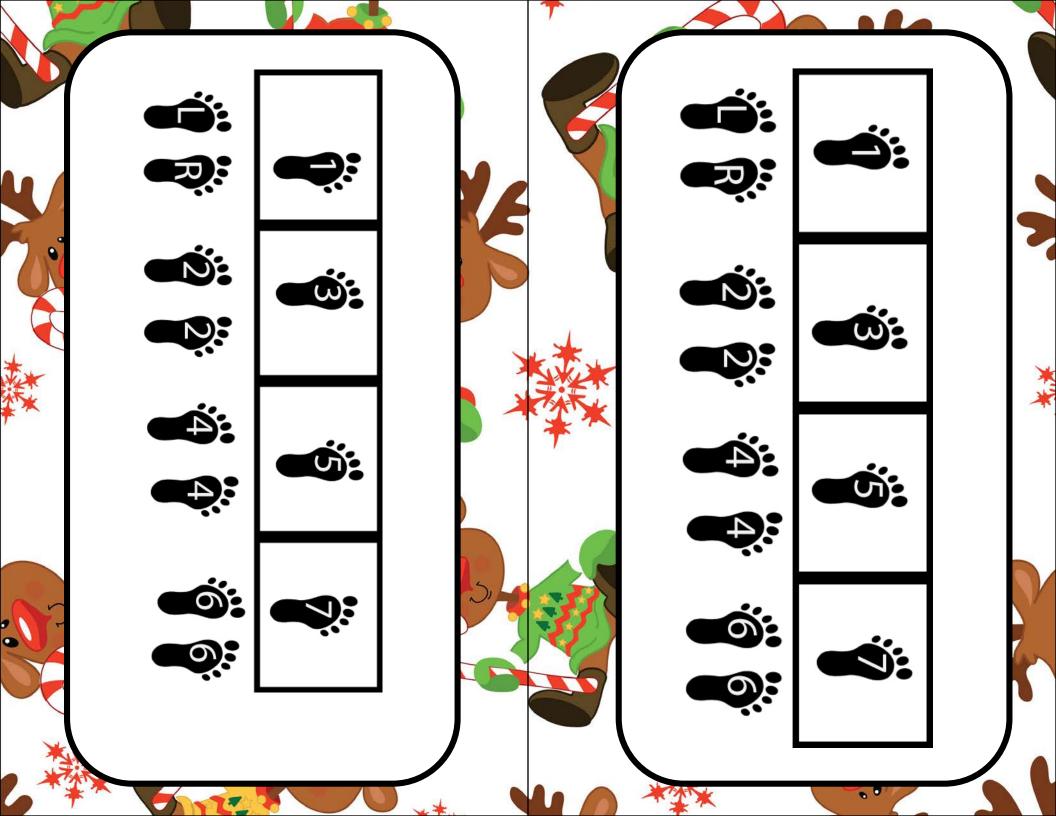

# Agility Cards

Included are agility drill cards to use at stations or help guide you with ideas.

These cards are great for a reindeer bootcamp theme!

Create agility ladders with sidewalk chalk or using painters tape.