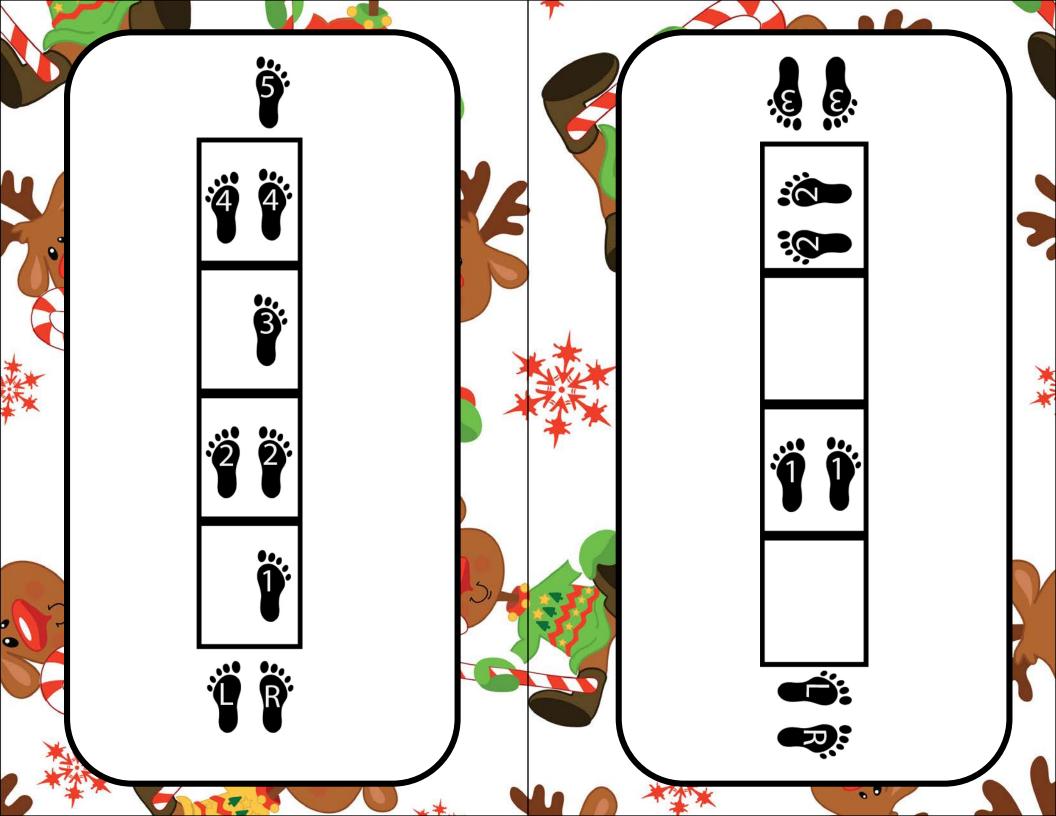

# Agility Cards

Included are agility drill cards to use at stations or help guide you with ideas.

These cards are great for a reindeer bootcamp theme!

Create agility ladders with sidewalk chalk or using painters tape.