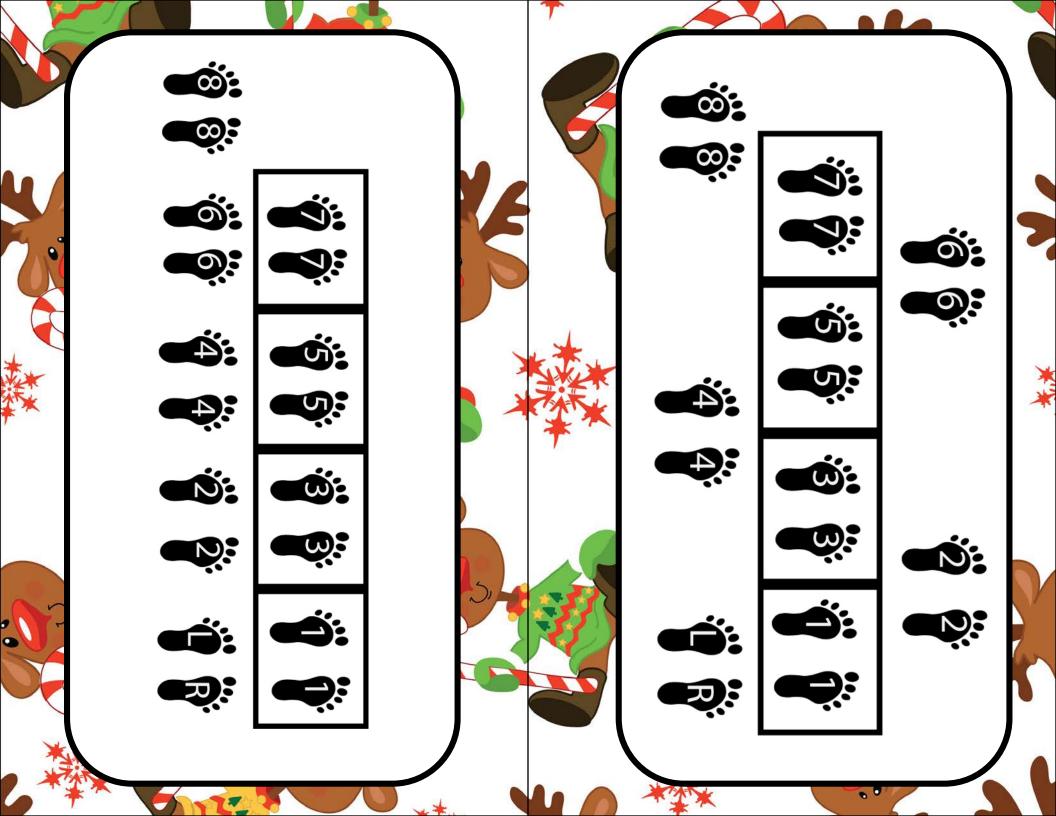

# Agility Cards

Included are agility drill cards to use at stations or help guide you with ideas.

These cards are great for a reindeer bootcamp theme!

Create agility ladders with sidewalk chalk or using painters tape.