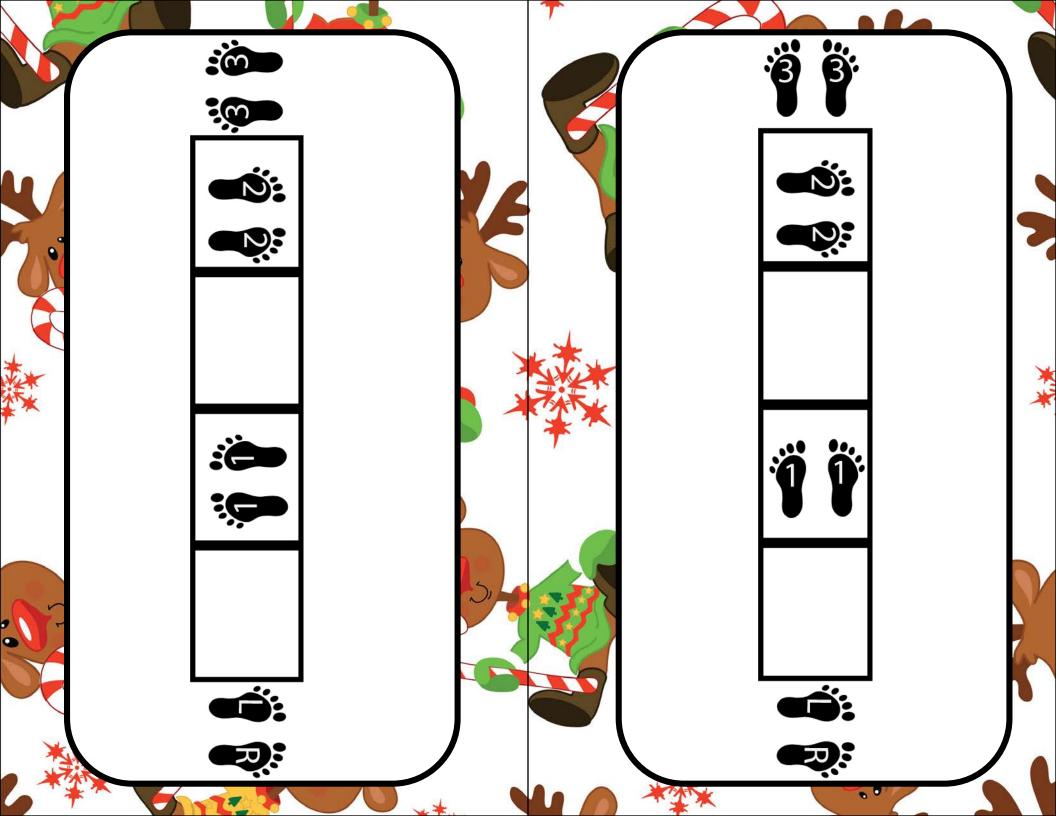

# Agility Cards

Included are agility drill cards to use at stations or help guide you with ideas.

These cards are great for a reindeer bootcamp theme!

Create agility ladders with sidewalk chalk or using painters tape.