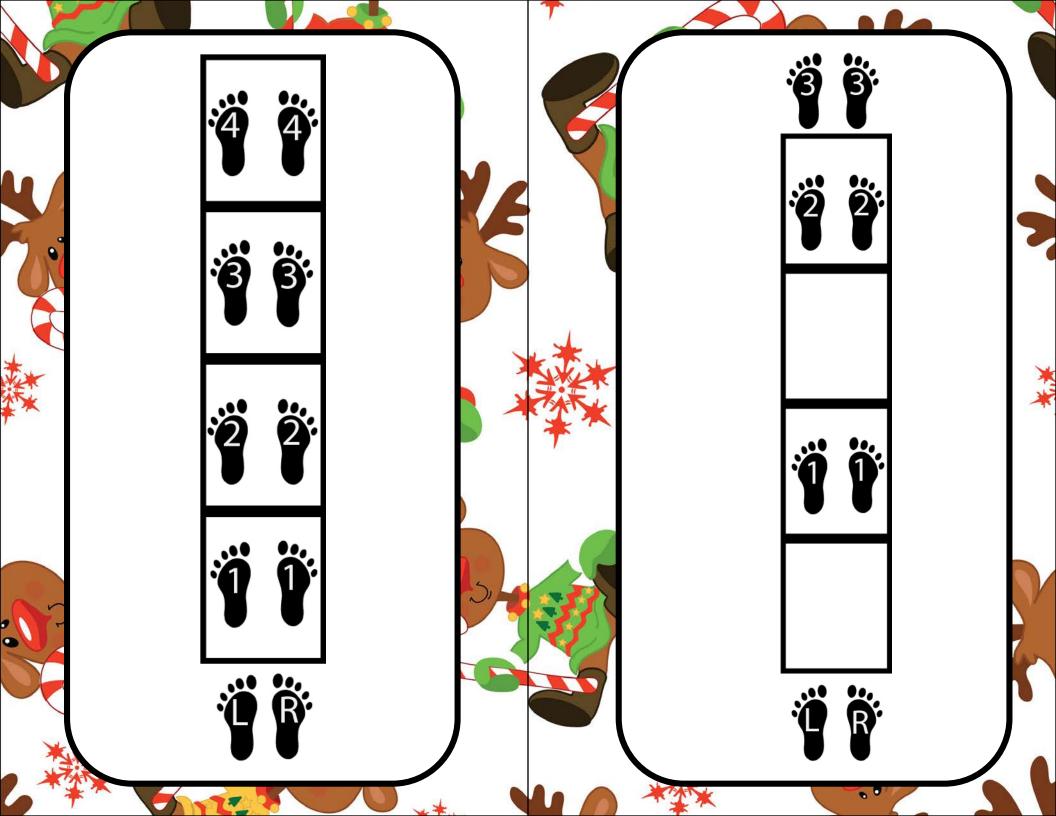

# Agility Cards

Included are agility drill cards to use at stations or help guide you with ideas.

These cards are great for a reindeer bootcamp theme!

Create agility ladders with sidewalk chalk or using painters tape.