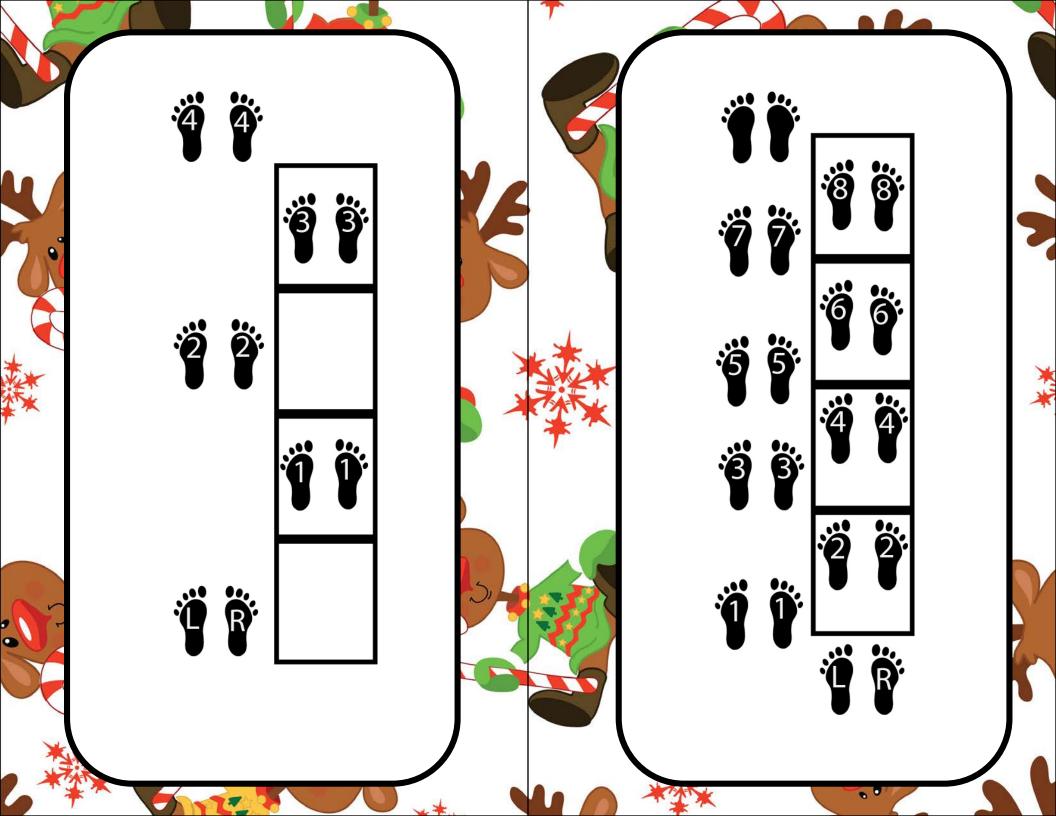

# Agility Cards

Included are agility drill cards to use at stations or help guide you with ideas.

These cards are great for a reindeer bootcamp theme!

Create agility ladders with sidewalk chalk or using painters tape.