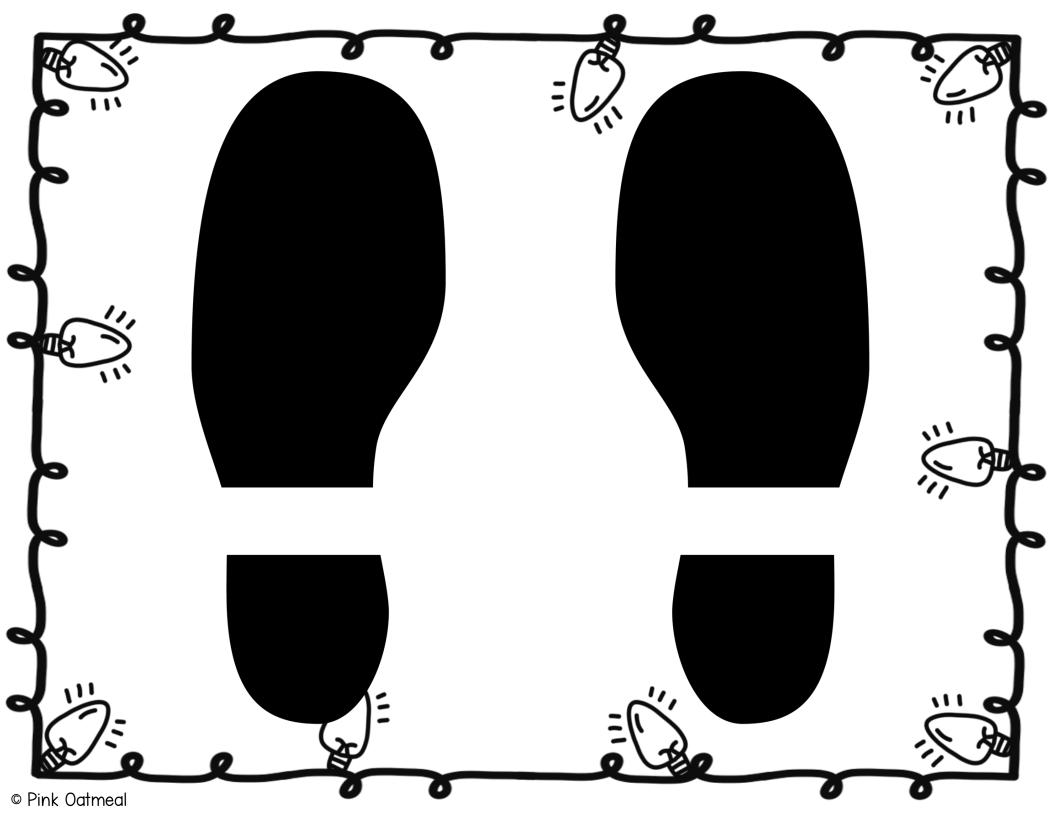

# Santa Tracks

- Print several copies of the Santa Tracks.
- Line them up on the floor in any order you would like.
- Have kids move through course working on two footed and single foot patterns.