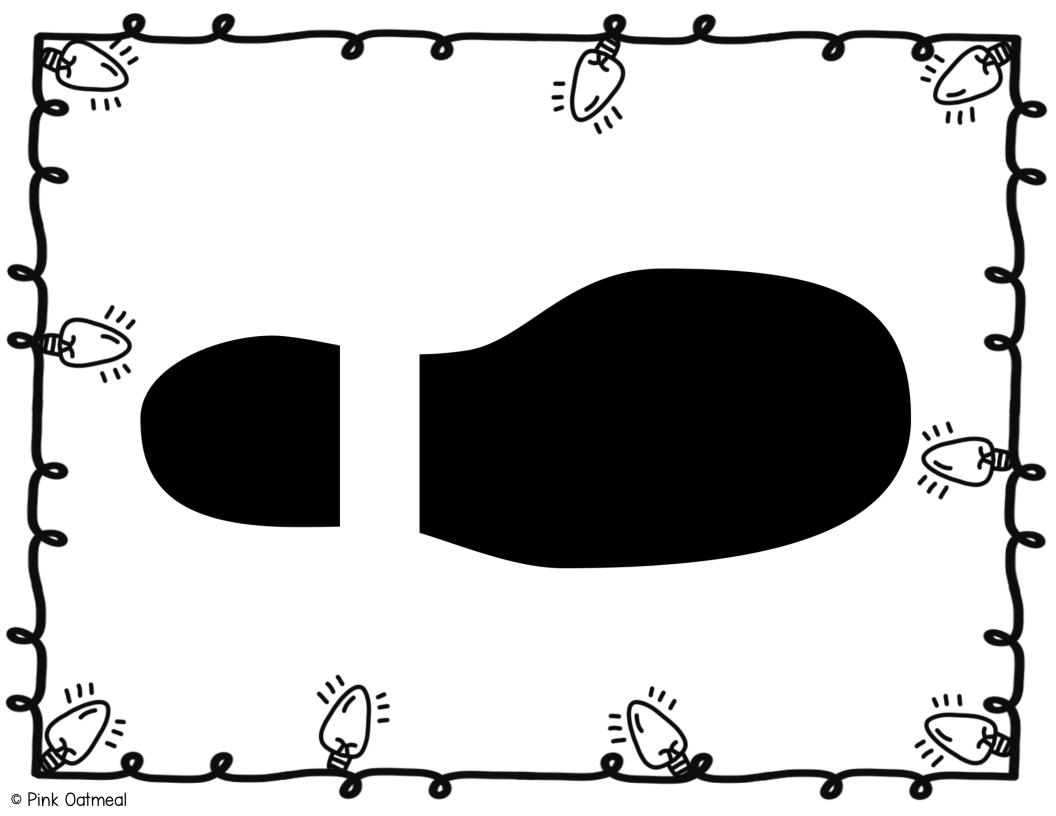

# Santa Tracks

- Print several copies of the Santa Tracks.
- Line them up on the floor in any order you would like.
- Have kids move through course working on two footed and single foot patterns.