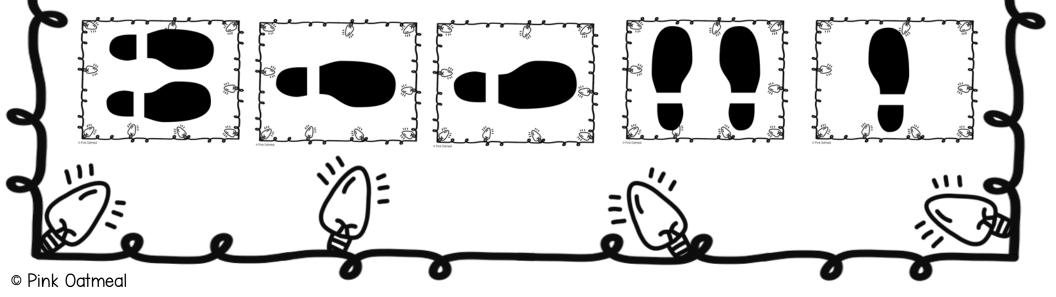

# Santa Tracks

- Print several copies of the Santa Tracks.
- Line them up on the floor in any order you would like.
- Have kids move through course working on two footed and single foot patterns.