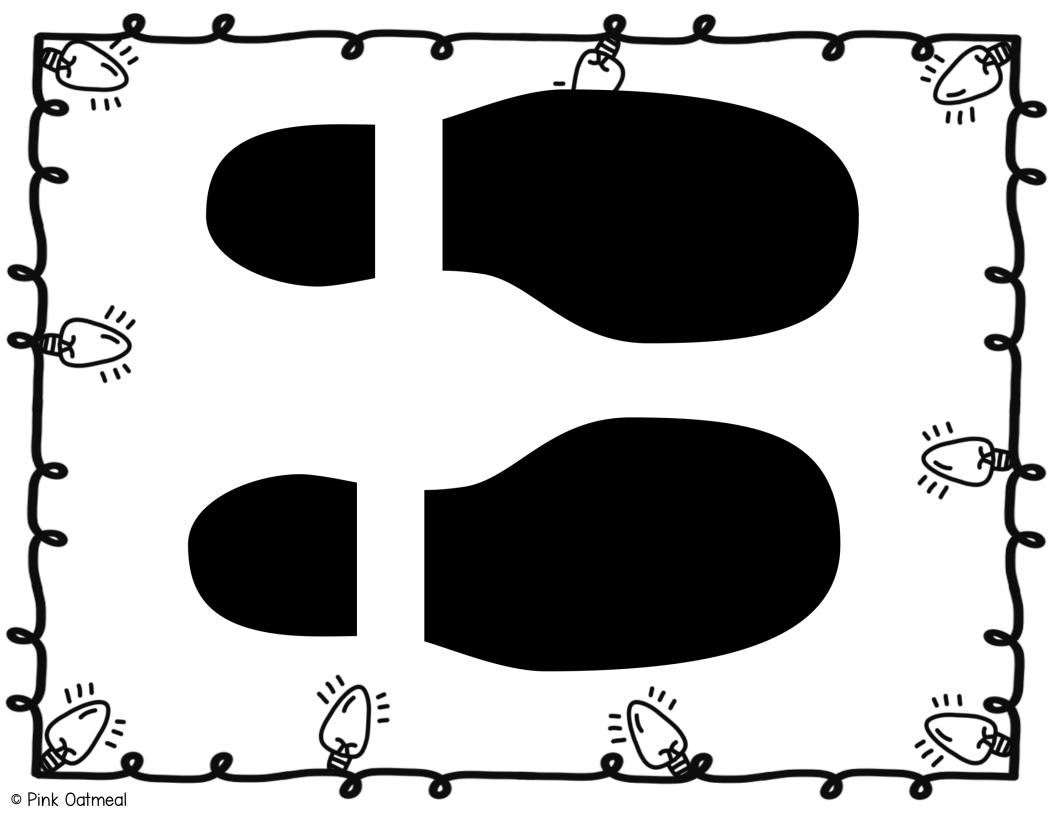

# Santa Tracks

- Print several copies of the Santa Tracks.
- Line them up on the floor in any order you would like.
- Have kids move through course working on two footed and single foot patterns.